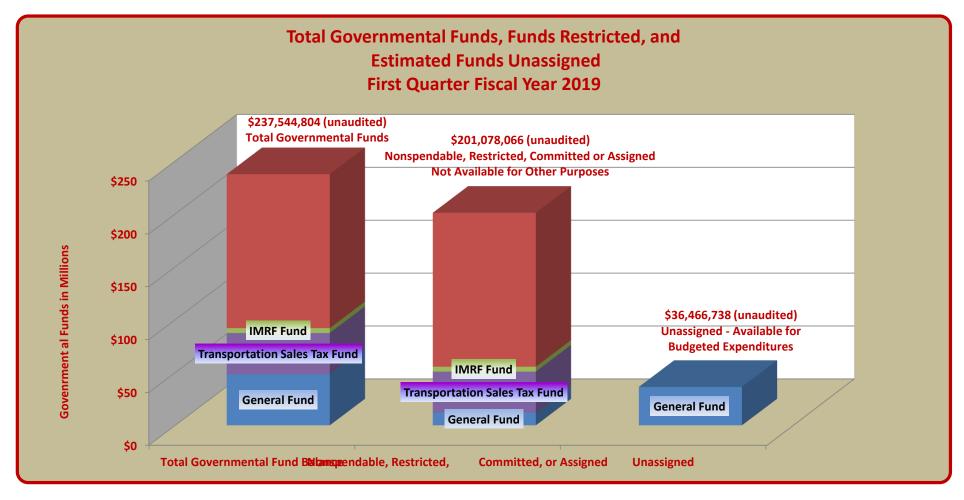

#### TERRY HUNT, KANE COUNTY AUDITOR KANE COUNTY AUDITOR'S QUARTERLY FINANCIAL REPORT STATEMENT OF REVENUES, EXPENDITURES AND CHANGES IN THE GENERAL FUND FIRST QUARTER FISCAL YEAR 2019

|                                                   |    | Genera             | al Fund             |
|---------------------------------------------------|----|--------------------|---------------------|
|                                                   |    | Budget             | Actual              |
|                                                   |    | Fiscal Year Totals | Year To Date Totals |
| Revenues:                                         | •  |                    |                     |
| Property Taxes                                    | \$ | 34,674,704         | 0                   |
| Other Taxes                                       |    | 26,468,000         | 2,896,572           |
| Licenses and Permits                              |    | 1,208,735          | 413,442             |
| Grants                                            |    | 167,134            | 0                   |
| Charges for Services                              |    | 12,620,352         | 2,645,844           |
| Fines                                             |    | 2,218,000          | 185,268             |
| Reimbursements                                    |    | 5,162,918          | 1,697,483           |
| Interest                                          |    | 1,093,286          | 83,883              |
| Miscellaneous                                     |    | 257,173            | 45,405              |
| Cash on Hand                                      |    | 1,801,819          | 0                   |
| Total Revenues                                    | \$ | 85,672,121         | 7,967,896           |
| Expenditures and Encumbrances:                    |    |                    |                     |
| Personnel                                         | \$ | 66,955,841         | 16,171,784          |
| Contractual Services                              |    | 10,287,858         | 2,539,757           |
| Commodities                                       |    | 5,206,815          | 999,669             |
| Capital                                           |    | 99,000             | 43,174              |
| Unallocated Reduction to Budget Request           |    | (2,532,554)        | 0                   |
| Debt Service - Principal                          |    | 0                  | 0                   |
| Debt Service - Interest                           |    | 0                  | 0                   |
| Debt Service - Requirement                        |    | 0                  | 0                   |
| Contingency and Other                             |    | 1,588,603          | 0                   |
| Total Expenditures and Encumbrances               | \$ | 81,605,563         | 19,754,384          |
| Excess (Deficiency) of Revenues Over Expenditures | \$ | 4,066,558          | (11,786,488         |
| Other Financing Sources (Uses):                   |    |                    |                     |
| Issuance of Bonds                                 | Ś  | 0                  | 0                   |
| Premium on Bonds Sold                             | Y  | 0                  | 0                   |
| Transfers In                                      |    | 3,094,810          | 1,786,127           |
| Transfers Out                                     |    | 7,161,368          | 5,454,623           |
| Total Other Financing Sources (Uses)              | \$ | (4,066,558)        | (3,668,496)         |
| Less Encumbrances included above:                 |    |                    |                     |
| Contractual Services                              | \$ |                    | 305,949             |
| Commodities                                       | Ą  |                    | 47,454              |
| Capital                                           |    |                    | 19,416              |
| Contingency and Other                             |    |                    | 19,410              |
| Total Encumbrances included above                 |    |                    | 372,819             |
| Net Change in Fund Balance                        | \$ | 0                  | (15,082,165         |
| Fund Balance, Beginning of Year                   | \$ | 0                  | 63,552,874          |
| Fund Balance, End of Quarter                      | \$ |                    | 48,470,709          |
| runa balance, Ella di Quartei                     | Ą  |                    | 40,470,709          |