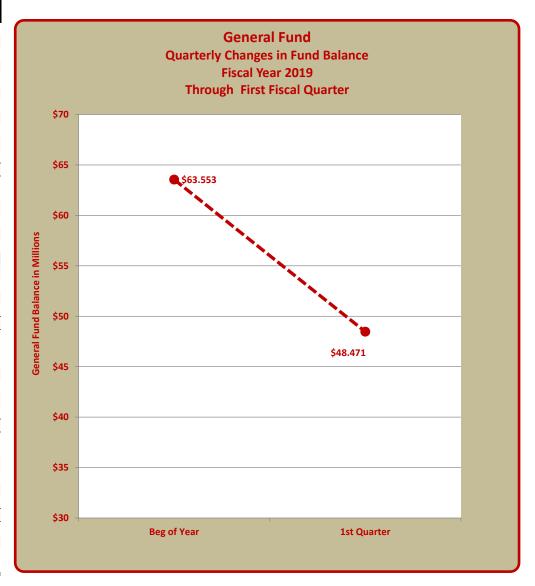

#### TERRY HUNT, KANE COUNTY AUDITOR KANE COUNTY AUDITOR'S QUARTERLY FINANCIAL REPORT STATEMENT OF REVENUES, EXPENDITURES AND CHANGES IN THE GENERAL FUND FIRST QUARTER FISCAL YEAR 2019

|                                                   |    | Genera             | al Fund             |
|---------------------------------------------------|----|--------------------|---------------------|
|                                                   |    | Budget             | Actual              |
|                                                   |    | Fiscal Year Totals | Year To Date Totals |
| Revenues:                                         | •  |                    |                     |
| Property Taxes                                    | \$ | 34,674,704         | 0                   |
| Other Taxes                                       |    | 26,468,000         | 2,896,572           |
| Licenses and Permits                              |    | 1,208,735          | 413,442             |
| Grants                                            |    | 167,134            | 0                   |
| Charges for Services                              |    | 12,620,352         | 2,645,844           |
| Fines                                             |    | 2,218,000          | 185,268             |
| Reimbursements                                    |    | 5,162,918          | 1,697,483           |
| Interest                                          |    | 1,093,286          | 83,883              |
| Miscellaneous                                     |    | 257,173            | 45,405              |
| Cash on Hand                                      |    | 1,801,819          | 0                   |
| Total Revenues                                    | \$ | 85,672,121         | 7,967,896           |
| Expenditures and Encumbrances:                    |    |                    |                     |
| Personnel                                         | \$ | 66,955,841         | 16,171,784          |
| Contractual Services                              |    | 10,287,858         | 2,539,757           |
| Commodities                                       |    | 5,206,815          | 999,669             |
| Capital                                           |    | 99,000             | 43,174              |
| Unallocated Reduction to Budget Request           |    | (2,532,554)        | 0                   |
| Debt Service - Principal                          |    | 0                  | 0                   |
| Debt Service - Interest                           |    | 0                  | 0                   |
| Debt Service - Requirement                        |    | 0                  | 0                   |
| Contingency and Other                             |    | 1,588,603          | 0                   |
| Total Expenditures and Encumbrances               | \$ | 81,605,563         | 19,754,384          |
| Excess (Deficiency) of Revenues Over Expenditures | \$ | 4,066,558          | (11,786,488         |
| Other Financing Sources (Uses):                   |    |                    |                     |
| Issuance of Bonds                                 | Ś  | 0                  | 0                   |
| Premium on Bonds Sold                             | Y  | 0                  | 0                   |
| Transfers In                                      |    | 3,094,810          | 1,786,127           |
| Transfers Out                                     |    | 7,161,368          | 5,454,623           |
| Total Other Financing Sources (Uses)              | \$ | (4,066,558)        | (3,668,496)         |
| Less Encumbrances included above:                 |    |                    |                     |
| Contractual Services                              | \$ |                    | 305,949             |
| Commodities                                       | Ą  |                    | 47,454              |
| Capital                                           |    |                    | 19,416              |
| Contingency and Other                             |    |                    | 19,410              |
| Total Encumbrances included above                 |    |                    | 372,819             |
| Net Change in Fund Balance                        | \$ | 0                  | (15,082,165         |
| Fund Balance, Beginning of Year                   | \$ | 0                  | 63,552,874          |
| Fund Balance, End of Quarter                      | \$ |                    | 48,470,709          |
| runa balance, Ella di Quartei                     | Ą  |                    | 40,470,709          |