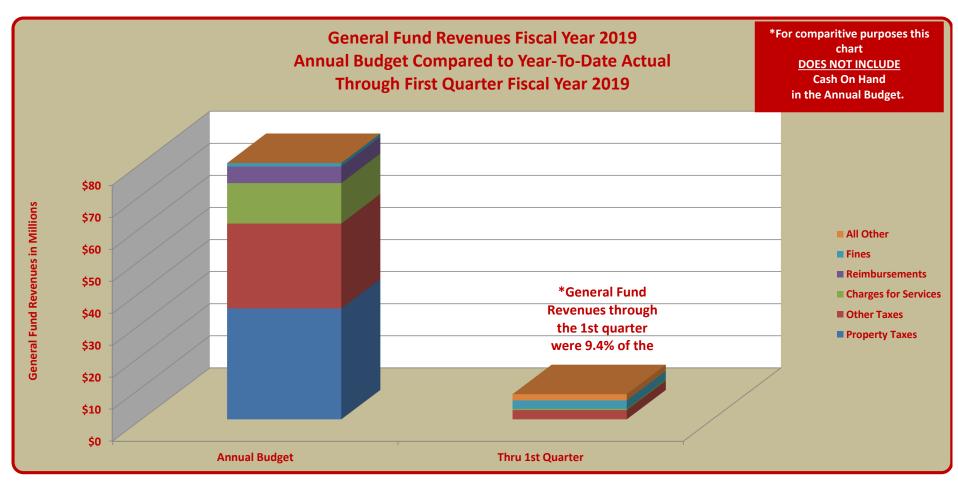

## TERRY HUNT, KANE COUNTY AUDITOR KANE COUNTY AUDITOR'S QUARTERLY FINANCIAL REPORT GENERAL FUND REVENUES FISCAL YEAR 2019 FIRST QUARTER FISCAL YEAR 2019

#### TERRY HUNT, KANE COUNTY AUDITOR KANE COUNTY AUDITOR'S QUARTERLY FINANCIAL REPORT STATEMENT OF REVENUES, EXPENDITURES AND CHANGES IN THE GENERAL FUND FIRST QUARTER FISCAL YEAR 2019

|                                                   |    | Genera             | al Fund             |
|---------------------------------------------------|----|--------------------|---------------------|
|                                                   |    | Budget             | Actual              |
|                                                   |    | Fiscal Year Totals | Year To Date Totals |
| Revenues:                                         | •  |                    |                     |
| Property Taxes                                    | \$ | 34,674,704         | 0                   |
| Other Taxes                                       |    | 26,468,000         | 2,896,572           |
| Licenses and Permits                              |    | 1,208,735          | 413,442             |
| Grants                                            |    | 167,134            | 0                   |
| Charges for Services                              |    | 12,620,352         | 2,645,844           |
| Fines                                             |    | 2,218,000          | 185,268             |
| Reimbursements                                    |    | 5,162,918          | 1,697,483           |
| Interest                                          |    | 1,093,286          | 83,883              |
| Miscellaneous                                     |    | 257,173            | 45,405              |
| Cash on Hand                                      |    | 1,801,819          | 0                   |
| Total Revenues                                    | \$ | 85,672,121         | 7,967,896           |
| Expenditures and Encumbrances:                    |    |                    |                     |
| Personnel                                         | \$ | 66,955,841         | 16,171,784          |
| Contractual Services                              |    | 10,287,858         | 2,539,757           |
| Commodities                                       |    | 5,206,815          | 999,669             |
| Capital                                           |    | 99,000             | 43,174              |
| Unallocated Reduction to Budget Request           |    | (2,532,554)        | 0                   |
| Debt Service - Principal                          |    | 0                  | 0                   |
| Debt Service - Interest                           |    | 0                  | 0                   |
| Debt Service - Requirement                        |    | 0                  | 0                   |
| Contingency and Other                             |    | 1,588,603          | 0                   |
| Total Expenditures and Encumbrances               | \$ | 81,605,563         | 19,754,384          |
| Excess (Deficiency) of Revenues Over Expenditures | \$ | 4,066,558          | (11,786,488         |
| Other Financing Sources (Uses):                   |    |                    |                     |
| Issuance of Bonds                                 | Ś  | 0                  | 0                   |
| Premium on Bonds Sold                             | Y  | 0                  | 0                   |
| Transfers In                                      |    | 3,094,810          | 1,786,127           |
| Transfers Out                                     |    | 7,161,368          | 5,454,623           |
| Total Other Financing Sources (Uses)              | \$ | (4,066,558)        | (3,668,496)         |
| Less Encumbrances included above:                 |    |                    |                     |
| Contractual Services                              | \$ |                    | 305,949             |
| Commodities                                       | Ą  |                    | 47,454              |
| Capital                                           |    |                    | 19,416              |
| Contingency and Other                             |    |                    | 19,410              |
| Total Encumbrances included above                 |    |                    | 372,819             |
| Net Change in Fund Balance                        | \$ | 0                  | (15,082,165         |
| Fund Balance, Beginning of Year                   | \$ | 0                  | 63,552,874          |
| Fund Balance, End of Quarter                      | \$ |                    | 48,470,709          |
| runa balance, Ella di Quartei                     | Ą  |                    | 40,470,709          |