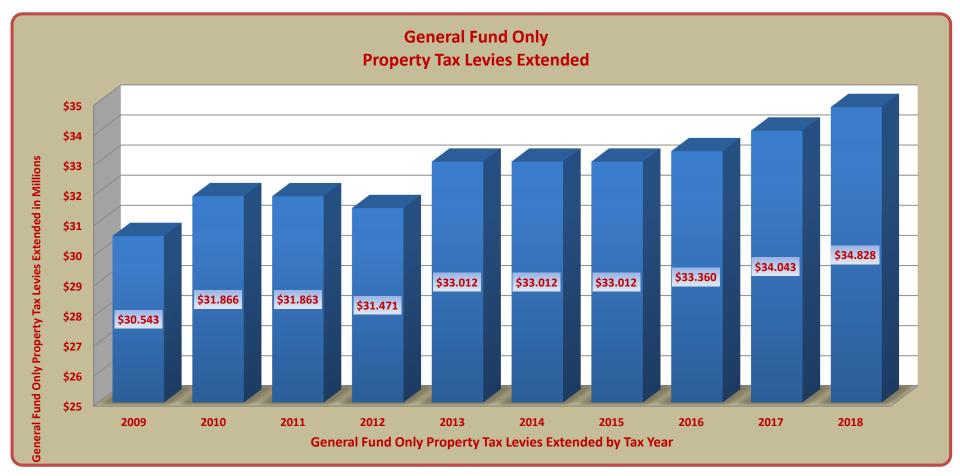

# TERRY HUNT, KANE COUNTY AUDITOR KANE COUNTY AUDITOR'S QUARTERLY FINANCIAL REPORT TEN YEAR HISTORY OF PROPERTY TAX LEVIES EXTENDED FOR THE GENERAL FUND FIRST QUARTER FISCAL YEAR 2019