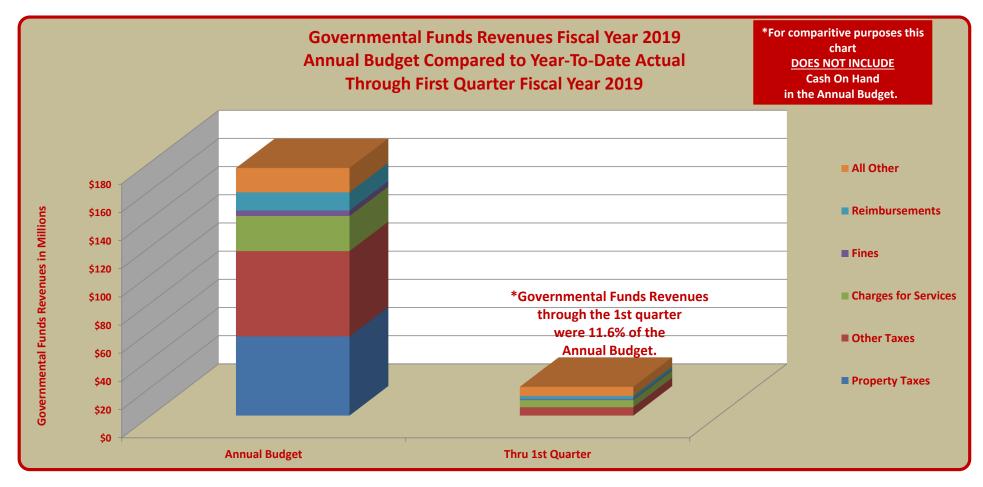

## TERRY HUNT, KANE COUNTY AUDITOR KANE COUNTY AUDITOR'S QUARTERLY FINANCIAL REPORT GENERAL FUND REVENUES FISCAL YEAR 2019 FIRST QUARTER FISCAL YEAR 2019