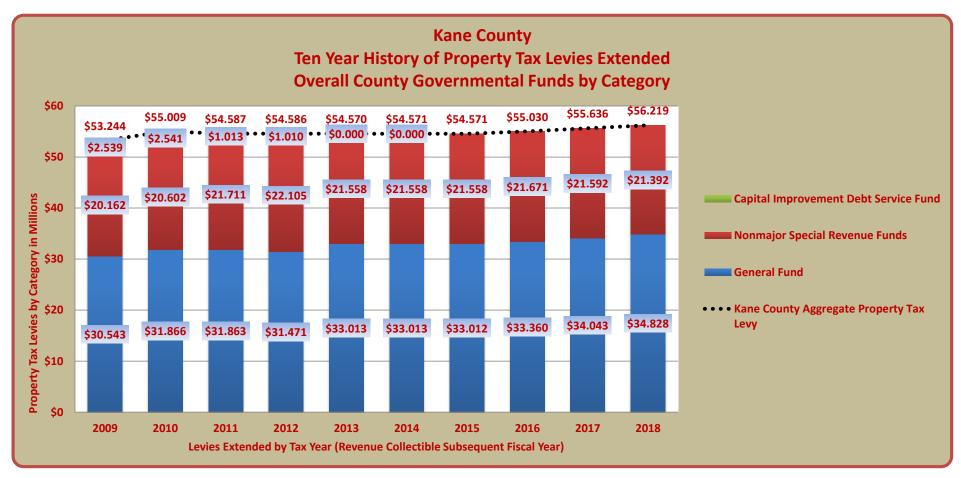

# TERRY HUNT, KANE COUNTY AUDITOR KANE COUNTY AUDITOR'S QUARTERLY FINANCIAL REPORT TEN YEAR HISTORY OF PROPERTY TAX LEVIES EXTENDED FOR THE GENERAL FUND FIRST QUARTER FISCAL YEAR 2019