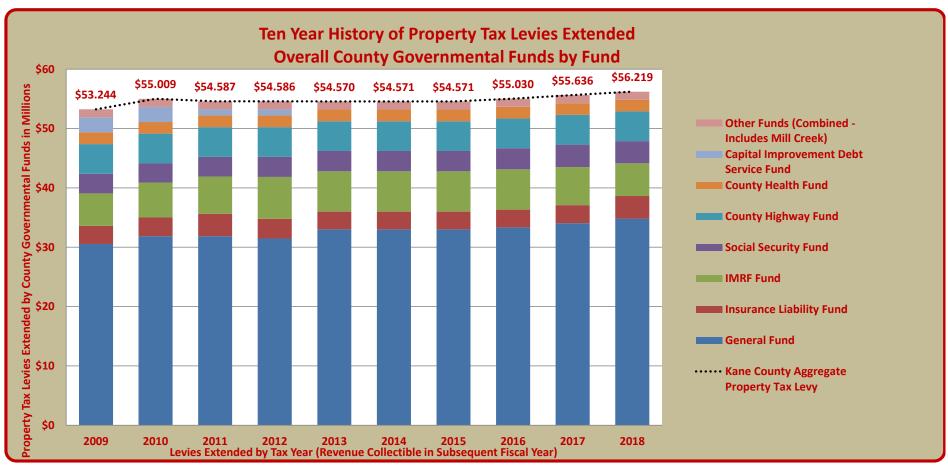

# TERRY HUNT, KANE COUNTY AUDITOR KANE COUNTY AUDITOR'S QUARTERLY FINANCIAL REPORT TEN YEAR HISTORY OF PROPERTY TAX LEVIES EXTENDED FOR THE GENERAL FUND FIRST QUARTER FISCAL YEAR 2019