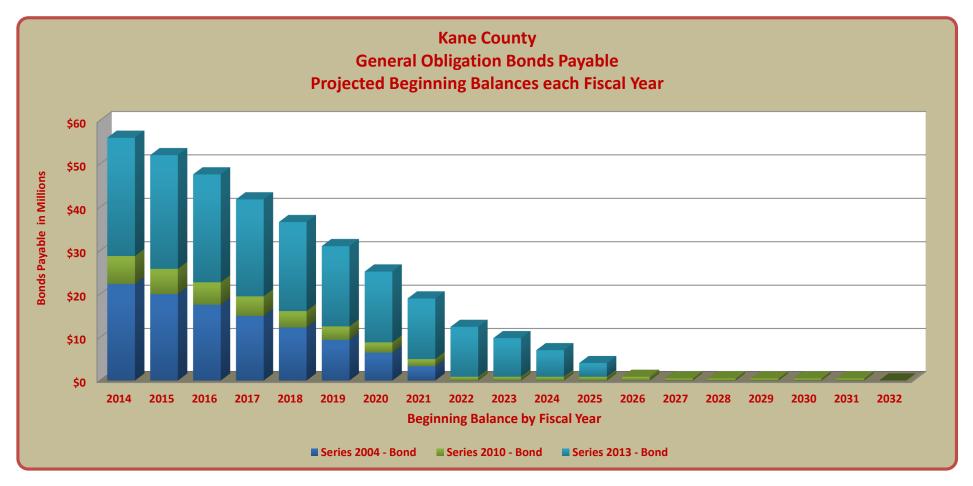

| Series 2013 - G.O. Alt. Rev. Bonds      | 0              | 245,475         | 13,170,000     | 1,519,500   | 3,195,000    | 47,925     | 0         |
| Toll Brid | ge Revenue Bond Payable:                |                |                 |                |             |              |            |           |
|           | Series 2018 - Toll Bridge Revenue Bonds | 0              | 1,256,009       | 1,615,000      | 6,015,845   | 25,445,000   | 16,086,124 | 0         |
| Total Bo  | nds Payable                             | \$<br>0        | 1,734,168       | 22,790,000     | 8,222,161   | 29,510,000   | 16,333,902 | 0         |



# TERRY HUNT, KANE COUNTY AUDITOR KANE COUNTY AUDITOR'S QUARTERLY FINANCIAL REPORT PROJECTED GENERAL OBLIGATION BONDS PAYABLE FIRST QUARTER FISCAL YEAR 2019





## TERRY HUNT, KANE COUNTY AUDITOR KANE COUNTY AUDITOR'S QUARTERLY FINANCIAL REPORT PROJECTED TOLL BRIDGE REVENUE BOND PAYABLE FIRST QUARTER FISCAL YEAR 2019





#### TERRY HUNT, KANE COUNTY AUDITOR KANE COUNTY AUDITOR'S QUARTERLY FINANCIAL REPORT COMBINED STATEMENT OF REVENUES, EXPENDITURES AND CHANGES IN COUNTYWIDE FUNDS FIRST QUARTER FISCAL YEAR 2019

|                                                   |    | Governmer         | ital Funds   | Proprieta         | ry Funds     | Total County      | wide Funds   |
|---------------------------------------------------|----|-------------------|--------------|-------------------|--------------|-------------------|--------------|
|                                                   | -  | Budget            | Actual       | Budget