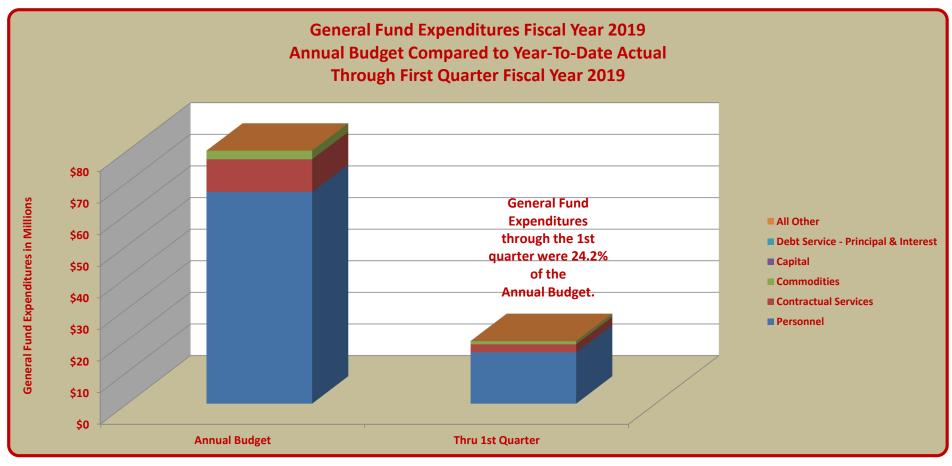

# TERRY HUNT, KANE COUNTY AUDITOR KANE COUNTY AUDITOR'S QUARTERLY FINANCIAL REPORT GENERAL FUND EXPENDITURES FISCAL YEAR 2019 FIRST QUARTER FISCAL YEAR 2019