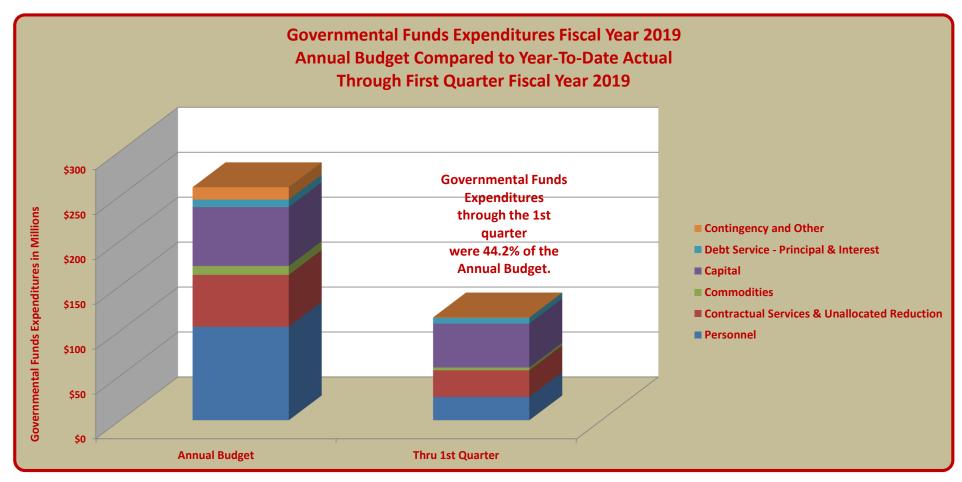

# TERRY HUNT, KANE COUNTY AUDITOR KANE COUNTY AUDITOR'S QUARTERLY FINANCIAL REPORT GENERAL FUND EXPENDITURES FISCAL YEAR 2019 FIRST QUARTER FISCAL YEAR 2019