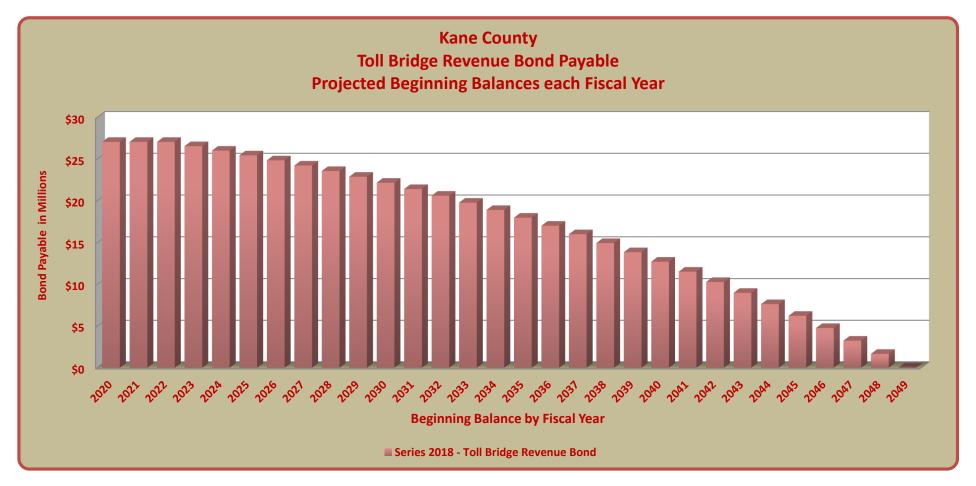

d | ge Revenue Bond Payable:                |                |                 |                |             |              |            |           |
|           | Series 2018 - Toll Bridge Revenue Bonds | 0              | 1,256,009       | 1,615,000      | 6,015,845   | 25,445,000   | 16,086,124 | 0         |
| Total Bo  | nds Payable                             | \$<br>0        | 1,734,168       | 22,790,000     | 8,222,161   | 29,510,000   | 16,333,902 | 0         |



# TERRY HUNT, KANE COUNTY AUDITOR KANE COUNTY AUDITOR'S QUARTERLY FINANCIAL REPORT PROJECTED GENERAL OBLIGATION BONDS PAYABLE FIRST QUARTER FISCAL YEAR 2019





## TERRY HUNT, KANE COUNTY AUDITOR KANE COUNTY AUDITOR'S QUARTERLY FINANCIAL REPORT PROJECTED TOLL BRIDGE REVENUE BOND PAYABLE FIRST QUARTER FISCAL YEAR 2019





#### TERRY HUNT, KANE COUNTY AUDITOR KANE COUNTY AUDITOR'S QUARTERLY FINANCIAL REPORT COMBINED STATEMENT OF REVENUES, EXPENDITURES AND CHANGES IN COUNTYWIDE FUNDS FIRST QUARTER FISCAL YEAR 2019

|                                                   |    | Governmer         | ital Funds   | Proprieta         | ry Funds     | Total County      | wide Funds   |
|---------------------------------------------------|----|-------------------|--------------|-------------------|--------------|-------------------|--------------|
|                                                   | -  | Budget            | Actual       | Budget            | Actual       | Budget            | Actual       |
|                                                   | _  | Total Fiscal Year | Year-To-Date | Total Fiscal Ye